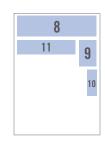

# Image area 11" x 21.5" 8 Column Format

| Full Page            | 11"w x 21.5"h        |
|----------------------|----------------------|
| Half Page Horizontal | . 11"w x 10.714"h    |
| Half Page Vertical   | . 5.444"w x 21.5"h   |
| 3/4 Page Dominate    | 11"w x 16"h          |
| 1/4 Page Horizontal  | 11"w x 5.3"h         |
| 1/4 Page Vertical    | . 5.444"w x 10.714"h |
| 1/8 Page Horizontal  | . 5.444"w x 5.3"h    |
| 1/8 Page Vertical    | . 2.666"w x 10.714"h |
| 1/16 Page Horizontal | . 5.444"w x 2.6"h    |
| 1/16 Page Vertical   | . 2.666"w x 5.3"h    |
| Basebar              | 11"w x 3"h           |
| Top Bar (Cover)      | . 11"w x 2.25"h      |
| Mini Earlug          | . 1.2656"w x 2.6"h   |
| Earlug               | . 2.66"w x 2.6"h     |
| Mouth Ad (Cover)     | . 8.2188"w x 1"h     |
| Gateway (Cover)      | . 5"w x 21.5"h       |
|                      |                      |