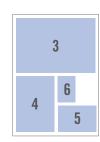

# Image area 11" x 21.5" 8 Column Format

| Full Page            | 11"w x 21.5"h        |
|----------------------|----------------------|
| Half Page Horizontal | . 11"w x 10.714"h    |
| Half Page Vertical   | . 5.444"w x 21.5"h   |
| 3/4 Page Dominate    | 11"w x 16"h          |
| 1/4 Page Horizontal  | 11"w x 5.3"h         |
| 1/4 Page Vertical    | . 5.444"w x 10.714"h |
| 1/8 Page Horizontal  | . 5.444"w x 5.3"h    |
| 1/8 Page Vertical    | . 2.666"w x 10.714"h |
| 1/16 Page Horizontal | . 5.444"w x 2.6"h    |
| 1/16 Page Vertical   | . 2.666"w x 5.3"h    |
| Basebar              | 11"w x 3"h           |
| Top Bar (Cover)      | . 11"w x 2.25"h      |
| Mini Earlug          | . 1.2656"w x 2.6"h   |
| Earlug               | . 2.66"w x 2.6"h     |
| Mouth Ad (Cover)     | . 8.2188"w x 1"h     |
| Gateway (Cover)      | . 5"w x 21.5"h       |
|                      |                      |