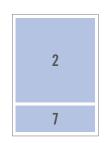

# Image area 11" x 21.5" 8 Column Format

| Full Page            | 11"w x 21.5"h        |
|----------------------|----------------------|
| Half Page Horizontal | . 11"w x 10.714"h    |
| Half Page Vertical   | . 5.444"w x 21.5"h   |
| 3/4 Page Dominate    | 11"w x 16"h          |
| 1/4 Page Horizontal  | 11"w x 5.3"h         |
| 1/4 Page Vertical    | . 5.444"w x 10.714"h |
| 1/8 Page Horizontal  | . 5.444"w x 5.3"h    |
| 1/8 Page Vertical    | . 2.666"w x 10.714"h |
| 1/16 Page Horizontal | . 5.444"w x 2.6"h    |
| 1/16 Page Vertical   | . 2.666"w x 5.3"h    |
| Basebar              | 11"w x 3"h           |
| Top Bar (Cover)      | . 11"w x 2.25"h      |
| Mini Earlug          | . 1.2656"w x 2.6"h   |
| Earlug               | . 2.66"w x 2.6"h     |
| Mouth Ad (Cover)     | . 8.2188"w x 1"h     |
| Gateway (Cover)      | . 5"w x 21.5"h       |
|                      |                      |